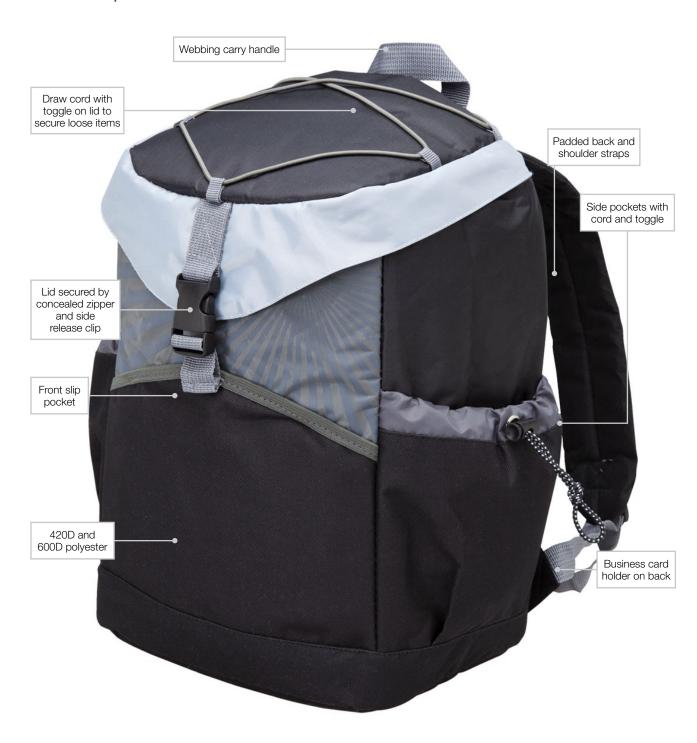

**DECORATION AREAS:** Print/Transfer areas

1 190mm w x 100mm h

2 50mm w x 50mm h (Transfer only)

Embroidery areas

125mm diameter

2 95mm diameter

420D and 600D polyester

• Lid secured by concealed zipper and side release clip

• Draw cord with toggle on lid to secure loose items

Front slip pocket

Side pockets with cord and toggle

Webbing carry handle

Padded back and shoulder straps

Business card holder on back

poly bag with a silica gel sachet.