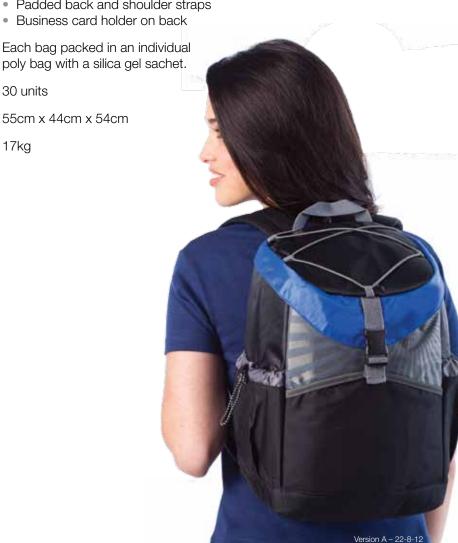

• Draw cord with toggle on lid to secure loose items

Front slip pocket

Side pockets with cord and toggle

Webbing carry handle

Padded back and shoulder straps

Business card holder on back

poly bag with a silica gel sachet.

**CARTON QUANTITY:** 30 units

PACKAGING:

DESCRIPTION:

**CARTON MEASUREMENTS:** 55cm x 44cm x 54cm

> **CARTON WEIGHT:** 17kg